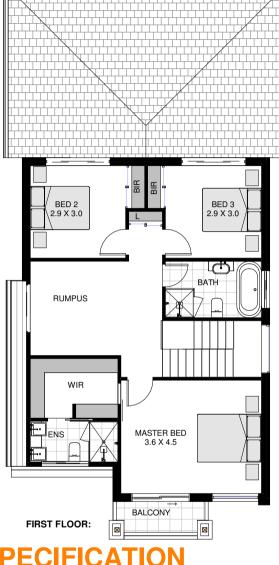

PROPOSED BALCONY AREA 3.6 m<sup>2</sup>

<u>⊇</u>;) P

PROPOSED FIRST FLOOR AREA 67.7 m<sup>2</sup>

HOUSE SIZE (sq) 22.0sq

a

HOUSE SIZE (m<sup>2</sup>)

182.6 m<sup>2</sup>

Sizes may vary slightly as per facade range. # Minimum Lot Sizes may vary due to Council requirements & estate guidelines.