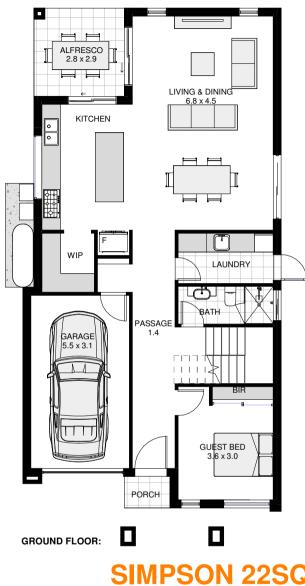

## **SIMPSON 22SQ SPECIFICATION**

17.2 m<sup>2</sup>

8.1 m<sup>2</sup>

PROPOSED GROUND FLOOR AREA 84.5 m<sup>2</sup>

PROPOSED PORCH AREA

SED PORCH AREA 1.5 m<sup>2</sup>

PROPOSED GARAGE AREA

PROPOSED ALFRESCO AREA