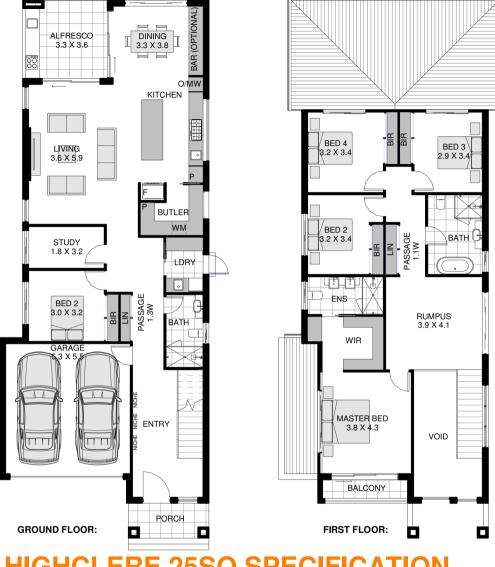

## **HIGHCLERE 25SQ SPECIFICATION**

PROPOSED GROUND FLOOR AREA 112.5 m<sup>2</sup>

PROPOSED PORCH AREA

PROPOSED GARAGE AREA 29.2 m<sup>2</sup>

PROPOSED BALCONY AREA 3.8 m<sup>2</sup>

5.1 m<sup>2</sup>

259.1 m<sup>2</sup>

PROPOSED ALFRESCO AREA 11.8 m<sup>2</sup>

PROPOSED FIRST FLOOR AREA 96.7 m<sup>2</sup>

HOUSE SIZE (sq)

HOUSE SIZE (m<sup>2</sup>)

Sizes may vary slightly as per facade range. # Minimum Lot Sizes may vary due to Council requirements & estate guidelines.