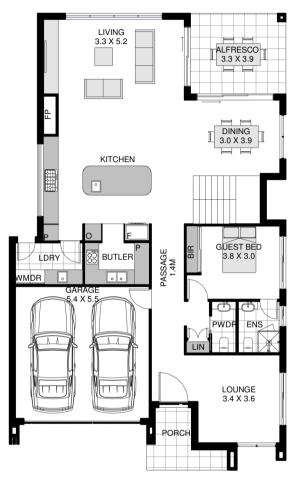

GROUND FLOOR:

FIRST FLOOR:

## **LOT 211 35SQ SPECIFICATION**

PROPOSED GROUND FLOOR AREA 123.7 m<sup>2</sup>

(4)

PROPOSED PORCH AREA

6.2 m<sup>2</sup>

PROPOSED GARAGE AREA 29.7 m<sup>2</sup>

(2)

PROPOSED BALCONY AREA

PROPOSED ALFRESCO AREA 12.9 m<sup>2</sup>

(<del>P</del>

PROPOSED FIRST FLOOR AREA 104.4 m<sup>2</sup>

HOUSE SIZE (sq) 35.0sq

HOUSE SIZE (m<sup>2</sup>)

281.8 m<sup>2</sup>

4.9 m<sup>2</sup>

Sizes may vary slightly as per facade range. # Minimum Lot Sizes may vary due to Council requirements & estate guidelines.