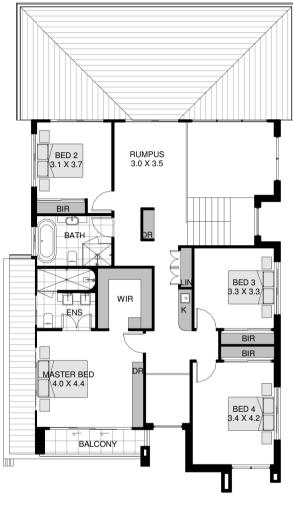

GROUND FLOOR:

FIRST FLOOR:

## **LOT 211 35SQ SPECIFICATION**

PROPOSED GROUND FLOOR AREA 123.7 m<sup>2</sup>

(4)

PROPOSED PORCH AREA

6.2 m<sup>2</sup>

PROPOSED GARAGE AREA 29.7 m<sup>2</sup>

(2)

PROPOSED BALCONY AREA

PROPOSED ALFRESCO AREA 12.9 m<sup>2</sup>

(<del>P</del>

PROPOSED FIRST FLOOR AREA 104.4 m<sup>2</sup>

HOUSE SIZE (sq) 35.0sq

HOUSE SIZE (m<sup>2</sup>)

281.8 m<sup>2</sup>

4.9 m<sup>2</sup>

Sizes may vary slightly as per facade range. # Minimum Lot Sizes may vary due to Council requirements & estate guidelines.